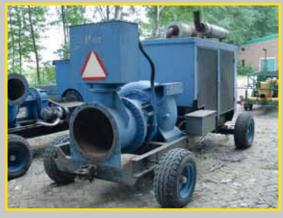

## FOR SALE: HIGH CAPACITY DIESEL DRIVEN MOBILE PUMPS

Capacity: 5000 m3/hour Engine: Scania D11 Engine. Pump: HK500

Capacity: 2500 M3/hour Engine: Scania D11. Pump: HK300

Capacity: 2500 M3/hour Engine: DAF 825. Pump: Nijhuis

- Mobile on trailer
- Self priming system
- Pumps and engines are in good running condition

ZUTPHEN EMMERIKSEWEG 77A 7223 DA **BAAK** (ZUTPHEN) NETHERLANDS

TEL.: +31(0)575 44 11 50 E-MAIL: DOLF@PASMAN.COM