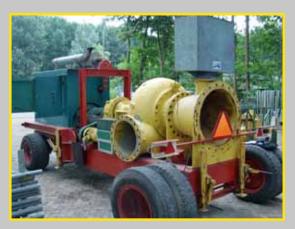

## FOR SALE: HIGH CAPACITY DIESEL DRIVEN MOBILE PUMPS

Capacity: 5000 m3/hour Engine: Scania D11 Engine. Pump: HK500

Capacity: 2500 M3/hour Engine: Scania D11. Pump: HK300

Capacity: 2500 M3/hour Engine: DAF 825. Pump: Nijhuis

- Mobile on trailer
- Self priming system
- Pumps and engines are in good running condition

ZUTPHEN EMMERIKSEWEG 77A 7223 DA **BAAK** (ZUTPHEN) NETHERLANDS

TEL.: +31(0)575 44 11 50 E-MAIL: DOLF@PASMAN.COM