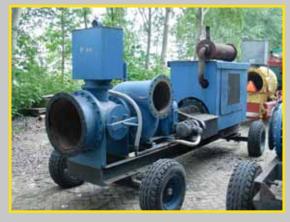

## FOR SALE: HIGH CAPACITY DIESEL DRIVEN MOBILE PUMPS

Capacity: 5000 m3/hour Engine: Scania D11 Engine. Pump: HK500

Capacity: 2500 M3/hour Engine: Scania D11. Pump: HK300

Capacity: 2500 M3/hour Engine: DAF 825. Pump: Nijhuis

- Mobile on trailer
- Self priming system
- Pumps and engines are in good running condition

ZUTPHEN EMMERIKSEWEG 77A 7223 DA **BAAK** (ZUTPHEN) NETHERLANDS

TEL.: +31(0)575 44 11 50 E-MAIL: DOLF@PASMAN.COM